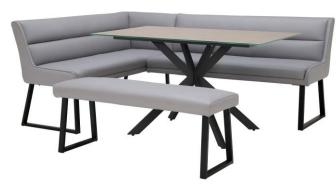

## **Ryker** – Dining Range

Right Hand Facing Corner Dining Set

Table: W135 x D80 x H77cm - Corner Bench: W208 x D157 x H84cm Low Bench: W120 x D40 x H49.5cm

**Left Hand Facing Corner Bench** W208 x D157 x H84cm

**Right Hand Facing Corner Bench** W208 x D157 x H84cm