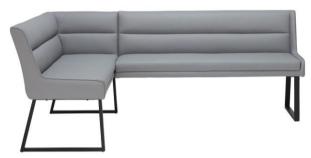

Right Hand Facing Corner Dining Set

Table: W135 x D80 x H77cm - Corner Bench: W208 x D157 x H84cm Low Bench: W120 x D40 x H49.5cm

**Left Hand Facing Corner Bench** W208 x D157 x H84cm

**Right Hand Facing Corner Bench** W208 x D157 x H84cm