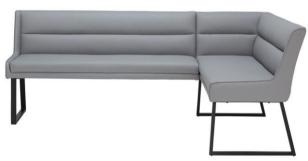

Right Hand Facing Corner Dining Set

Table: W135 x D80 x H77cm - Corner Bench: W208 x D157 x H84cm Low Bench: W120 x D40 x H49.5cm

**Left Hand Facing Corner Bench** W208 x D157 x H84cm

**Right Hand Facing Corner Bench** W208 x D157 x H84cm