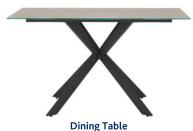

rk grey shade, supported by steel legs with a matt dark grey finish.
- The bench seating is made from a durable PU Leather and filled with foam for comfort.
- The bench legs are made from metal with a matt black finish, shaped into an angular design.
- If the seating fabric is stained seek assistance from a professional upholstery cleaner.

Clean all tabletop spills with a lightly damp cloth, always use coasters and place mats, dust regularly, do not use chemical-based cleaning aids, periodically retighten fittings. Do not sit on the tabletop.



Right Hand Facing Corner Dining Set

Table: W135 x D80 x H77cm - Corner Bench: W208 x D157 x H84cm Low Bench: W120 x D40 x H49.5cm



**Left Hand Facing Corner Bench** W208 x D157 x H84cm



**Right Hand Facing Corner Bench** W208 x D157 x H84cm



W135 x D80 x H77cm



**Low Bench** W120 x D40 x H49.5cm